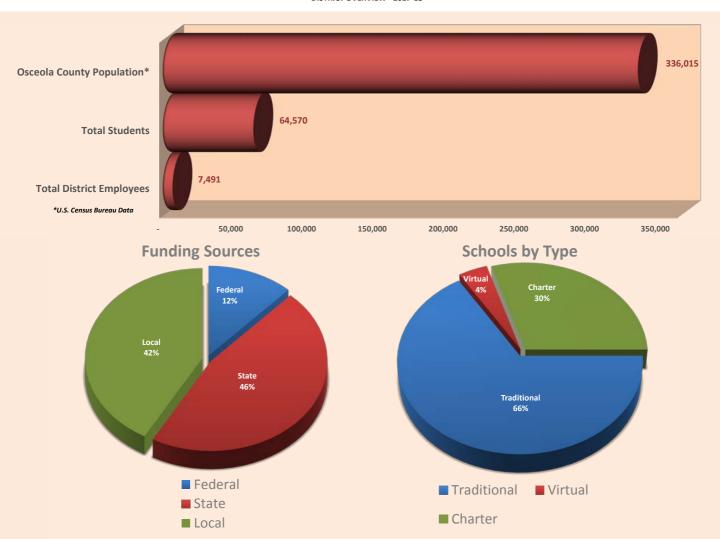

#### THE SCHOOL DISTRICT OF OSCEOLA COUNTY, FL

DISTRICT OVERVIEW - 2017-18

|          |                                          | 2016-17   | 2017-18    |          |
|----------|------------------------------------------|-----------|------------|----------|
| CENTER   | NAME                                     | 4TH CALC  | PROJECTION | CHANGE   |
| 0149     | RENAISSANCE CHARTER SOUTH                | 1,020.23  | 1,069.12   | 48.89    |
| 0155     | AVANT GARDE                              | 706.12    | 737.60     | 31.48    |
| 0162     | ST. CLOUD PREPARATORY                    | 505.47    | 514.47     | 9.00     |
| 0932     | BELLALAGO CHARTER ACADEMY KG-8           | 1,301.49  | 1,326.58   | 25.09    |
| 0916     | CANOE CREEK CHARTER (KG-8)               | 555.42    | 586.77     | 31.35    |
| 0153     | FLORIDA VIRTUAL ACADEMY                  | 117.97    | 120.95     | 2.98     |
| 0863     | FOUR CORNERS CHARTER ELEM (KG-5)         | 999.00    | 1,027.99   | 28.99    |
| 0152     | FOUR CORNERS CHARTER MIDDLE              | 767.92    | 785.60     | 17.68    |
| 0866     | KISSIMMEE CHARTER (KG-8)                 | 773.69    | 794.42     | 20.73    |
| 0959     | MAVERICKS HIGH SCHOOL                    | 480.93    | 443.46     | (37.47)  |
| 0853     | NEW DIMENSIONS HIGH SCHOOL               | 431.34    | 429.63     | (1.71)   |
| 0881     | P M WELLS CHARTER (KG-8)                 | 742.54    | 783.78     | 41.24    |
| 0900     | UCP SCHOOL BIRTH-5 YEARS                 | 113.26    | 117.67     | 4.41     |
| 0161     | AVANT GARDE ACADEMY K-8                  | 337.18    | 360.18     | 23.00    |
| 0163     | BRIGHTON LAKES CHARTER SCHOOL            | 765.41    | 821.93     | 56.52    |
| 0171     | REINASSANCE CHARTER SCHOOL @ TAPESTRY    | 1,078.41  | 1,109.00   | 30.59    |
| 0172     | FOUR CORNERS CHARTER HIGH                | 0.00      | 0.00       | 0.00     |
| 0177     | ST CLOUD PREP HIGH                       | 0.00      | 50.00      | 50.00    |
| 0181     | OSCEOLA SCIENCE CHARTER SCHOOL           | 219.99    | 258.97     | 38.98    |
| 0182     | LINCOLN MARTI CHARTER SCHOOL             | 2.50      | 33.16      | 30.66    |
| 0185     | MATER ACADEMY @ POINCIANA                | 0.00      | 200.00     | 200.00   |
| 0191     | RENAISSANCE CHARTER SCHOOL @ BOGGY CREEK | 0.00      | 175.00     | 175.00   |
| 9999     | NEW CHARTER SCHOOLS                      | 0.00      | 0.00       | 0.00     |
| Subtotal | Charter Schools                          | 10,918.87 | 11,746.29  | 827.42   |
| 3518     | MCKAY SCHOLARSHIP                        | 940.00    | 1,025.22   | 85.22    |
| Subtotal | McKay Schools                            | 940.00    | 1,025.22   | 85.22    |
| 9000     | UNDISTRIBUTED                            | 0.00      | 560.00     | 560.00   |
| Subtotal | McKay Schools                            | 0.00      | 560.00     | 560.00   |
| GRAND 1  | TOTAL                                    | 62,592.14 | 64,569.98  | 1,977.84 |