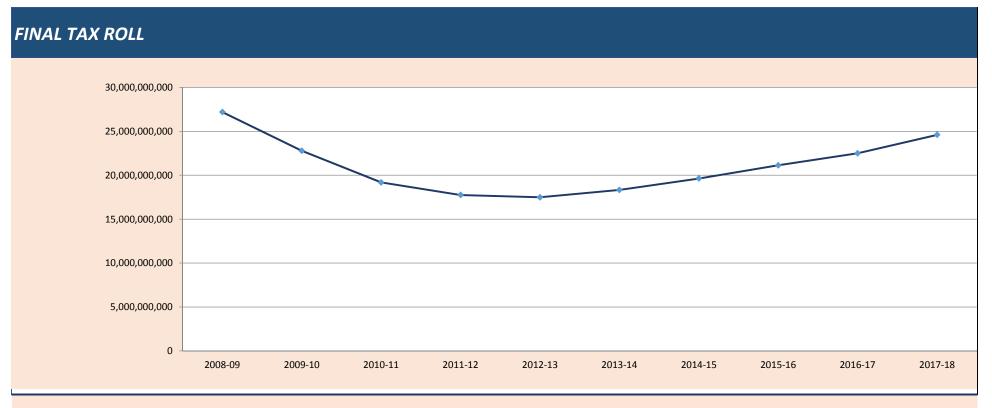

### THE SCHOOL DISTRICT OF OSCEOLA COUNTY, FLORIDA TAX MILLAGE AND LEVY - HISTORICAL AND PROJECTED OVERVIEW - FROM 2008 TO 2018

| Millage History             | 2008-09 | 2009-10 | 2010-11 | 2011-12 | 2012-13 | 2013-14 | 2014-15 | 2015-16 | 2016-17 | 2017-18 |
|-----------------------------|---------|---------|---------|---------|---------|---------|---------|---------|---------|---------|
| Required Local Effort (RLE) | 5.059   | 5.165   | 5.175   | 5.300   | 5.054   | 5.261   | 5.104   | 5.009   | 4.643   | 4.511   |
| RLE Prior Period Adjustment | 0.000   | 0.000   | 0.042   | 0.029   | 0.021   | 0.000   | 0.023   | 0.004   | 0.014   | 0.000   |
| Discretionary               | 0.498   | 0.748   | 0.748   | 0.748   | 0.748   | 0.748   | 0.748   | 0.748   | 0.748   | 0.748   |
| Supplemental Discretionary  | 0.206   | 0.250   | 0.250   | 0.000   | 0.000   | 0.000   | 0.000   | 0.000   | 0.000   | 0.000   |
| Subtotal Operating          | 5.763   | 6.163   | 6.215   | 6.077   | 5.823   | 6.009   | 5.875   | 5.761   | 5.405   | 5.259   |
| Capital Outlay              | 1.750   | 1.500   | 1.500   | 1.500   | 1.500   | 1.500   | 1.500   | 1.500   | 1.500   | 1.500   |
| Debt Service                | 0.000   | 0.000   | 0.000   | 0.000   | 0.000   | 0.000   | 0.000   | 0.000   | 0.000   | 0.000   |
| Total                       | 7.513   | 7.663   | 7.715   | 7.577   | 7.323   | 7.509   | 7.375   | 7.261   | 6.905   | 6.759   |
| Percentage Change           | -3.3%   | 2.0%    | 0.7%    | -1.8%   | -3.4%   | 2.5%    | -1.8%   | -1.5%   | -4.9%   | -2.1%   |

| Tax Roll History  | 2008-09        | 2009-10        | 2010-11        | 2011-12        | 2012-13        | 2013-14        | 2014-15        | 2015-16        | 2016-17        | 2017-18        |
|-------------------|----------------|----------------|----------------|----------------|----------------|----------------|----------------|----------------|----------------|----------------|
| Final Tax Roll    | 27,185,791,325 | 22,781,942,148 | 19,181,131,226 | 17,752,827,760 | 17,486,188,635 | 18,327,239,420 | 19,627,447,692 | 21,129,933,005 | 22,494,745,613 | 24,597,378,050 |
| Percentage Change | 3.02%          | -16.20%        | -15.81%        | -7.45%         | -1.50%         | 4.81%          | 7.09%          | 7.66%          | 6.46%          | 9.35%          |
|                   |                |                |                | 404 540 455    |                |                |                | .=             |                | 455 000 500    |
| Total Tax Levy    | 204,246,850    | 174,578,023    | 147,982,427    | 134,513,176    | 128,051,359    | 137,619,241    | 144,752,427    | 153,424,444    | 155,326,218    | 166,253,678    |
| Percentage Change | -41.00%        | -14.53%        | -15.23%        | -9.10%         | -4.80%         | 7.47%          | 5.18%          | 5.99%          | 1.24%          | 7.04%          |
|                   |                |                |                |                |                |                |                |                |                |                |