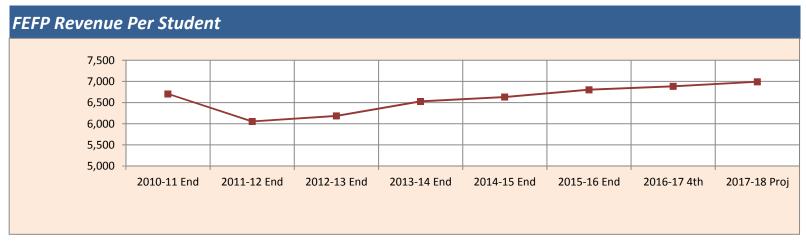

#### TOTAL AND PER FTE FUNDING - HISTORICAL AND PROJECTED OVERVIEW - FROM 2011 TO 2018

|                | 2010-11 End | 2011-12 End | 2012-13 End | 2013-14 End | 2014-15 End | 2015-16 End | 2016-17 4th | 2017-18 Proj |
|----------------|-------------|-------------|-------------|-------------|-------------|-------------|-------------|--------------|
| Total Funding  | 354,653,303 | 328,058,898 | 345,639,365 | 373,647,023 | 387,651,506 | 415,958,062 | 430,968,789 | 451,370,480  |
| \$ Per Student | 6,705       | 6,054       | 6,185       | 6,528       | 6,631       | 6,803       | 6,885       | 6,990        |
| UFTE           | 52,893      | 54,193      | 55,881      | 57,239      | 58,465      | 61,141      | 62,592      | 64,570       |