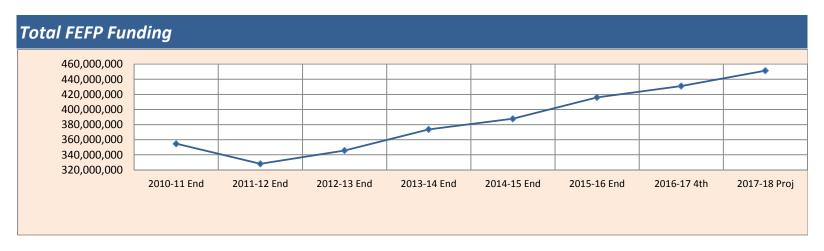

#### TOTAL AND PER FTE FUNDING - HISTORICAL AND PROJECTED OVERVIEW - FROM 2011 TO 2018

|                | 2010-11 End | 2011-12 End | 2012-13 End | 2013-14 End | 2014-15 End | 2015-16 End | 2016-17 4th | 2017-18 Proj |
|----------------|-------------|-------------|-------------|-------------|-------------|-------------|-------------|--------------|
| Total Funding  | 354,653,303 | 328,058,898 | 345,639,365 | 373,647,023 | 387,651,506 | 415,958,062 | 430,968,789 | 451,370,480  |
| \$ Per Student | 6,705       | 6,054       | 6,185       | 6,528       | 6,631       | 6,803       | 6,885       | 6,990        |
| UFTE           | 52,893      | 54,193      | 55,881      | 57,239      | 58,465      | 61,141      | 62,592      | 64,570       |